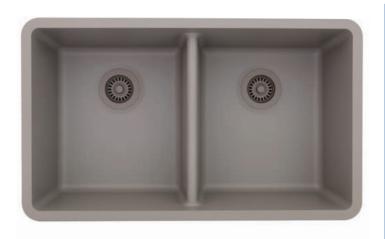

## Style:

- Kitchen Sink
- 50/50 Double Bowl
- Low Divide
- Undermount

#### Material:

• Quartz Composite

### Available Color/Finish