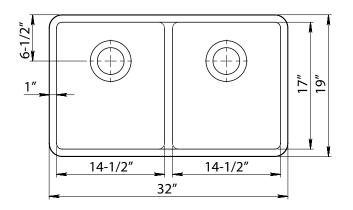

#### Size:

- Overall: 32" x 19"
- Bowl Depth: 9-3/4" | 9-3/4"
- Drain Diameter: 3-1/2"