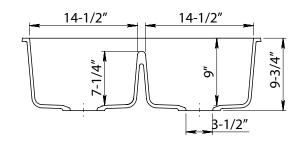

#### Size:

- Overall: 32" x 19"
- Bowl Depth: 9-3/4" | 9-3/4"
- Drain Diameter: 3-1/2"